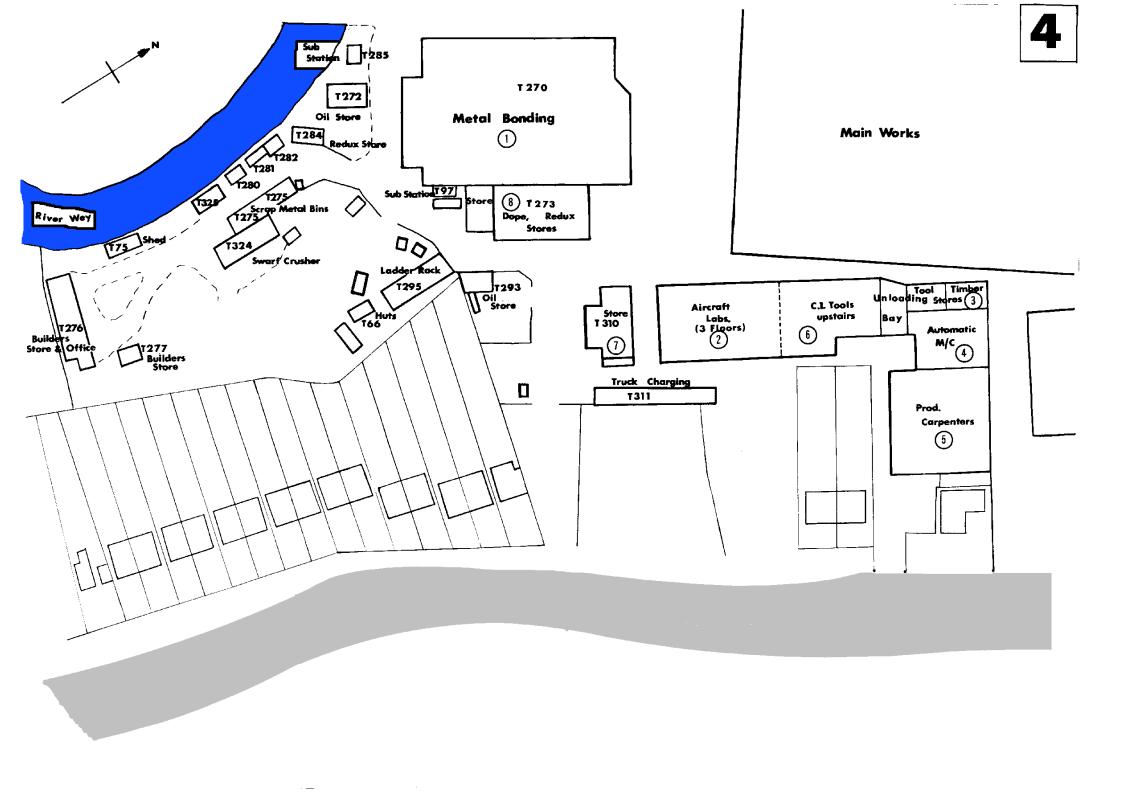

### WEYBRIDGE WORKS

Prepared by the Administration Manager's Department as a reference guide to the manufacturing facilities of the British Aircraft Corporation Ltd. (Weybridge Division).

On the page facing each of the maps there is a list of all the major departments and their areas in square feet.

A supplementary list of minor buildings is to be found at the back of the reference guide.

November 1968

BRITISH AIRCRAFT CORPORATION WEYBRIDGE DIVISION

Images scanned and prepared By Terry Rawkins

terryrawkins@gmx.co.uk