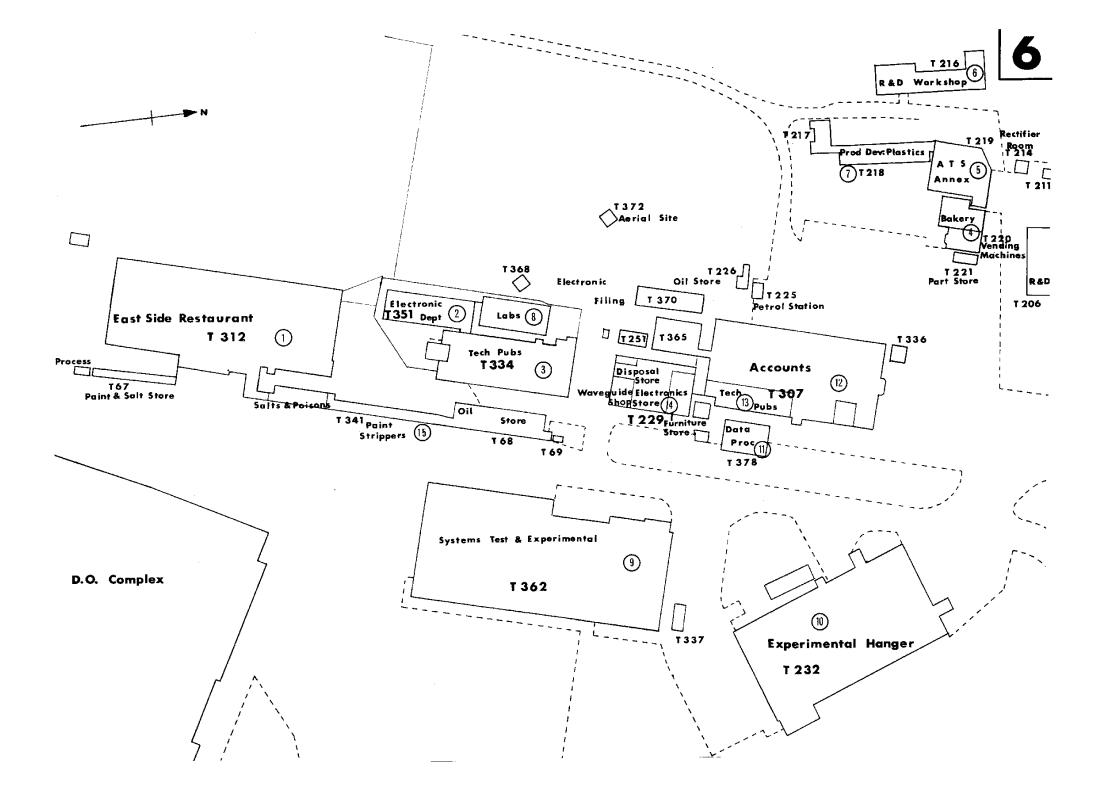

### WEYBRIDGE WORKS

Prepared by the Administration Manager's Department as a reference guide to the manufacturing facilities of the British Aircraft Corporation Ltd. (Weybridge Division).

On the page facing each of the maps there is a list of all the major departments and their areas in square feet.