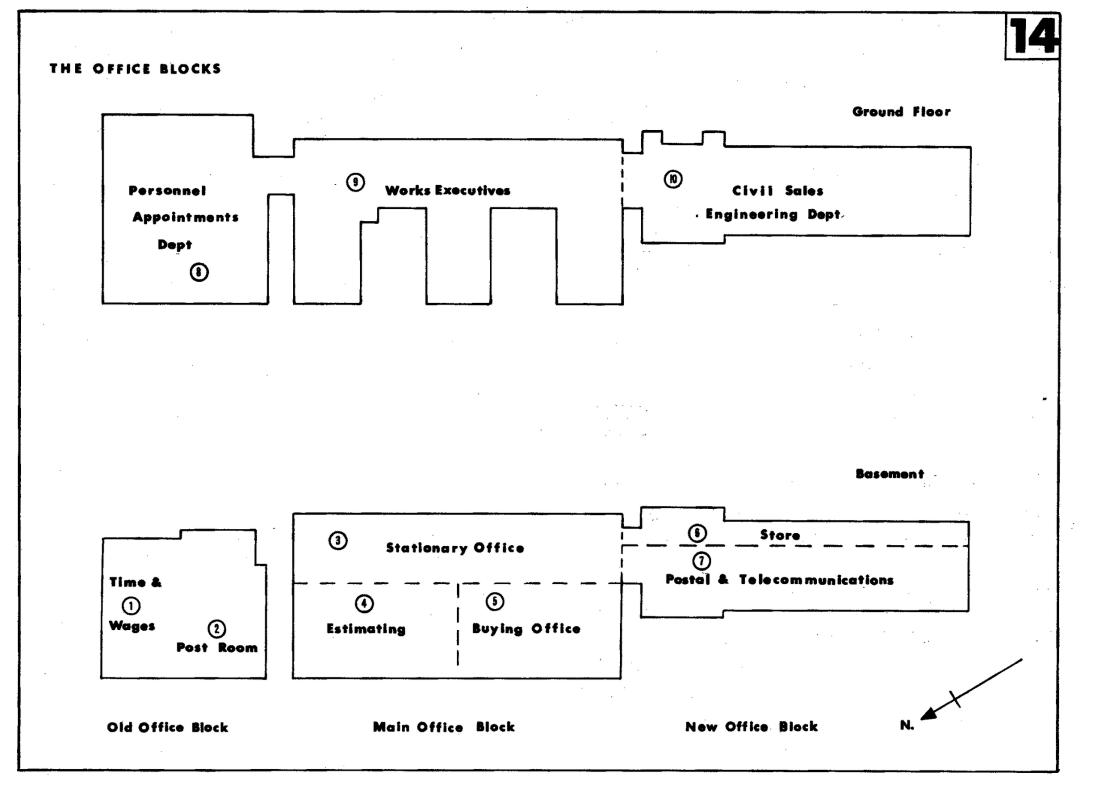

### WEYBRIDGE WORKS

Prepared by the Administration Manager's Department as a reference guide to the manufacturing facilities of the British Aircraft Corporation Ltd. (Weybridge Division).

On the page facing each of the maps there is a list of all the major departments and their areas in square feet.

A supplementary list of minor buildings is to be found at the back of the reference guide.

November 1968

BRITISH AIRCRAFT CORPORATION WEYBRIDGE DIVISION

Images scanned and prepared By Terry Rawkins

terryrawkins@gmx.co.uk