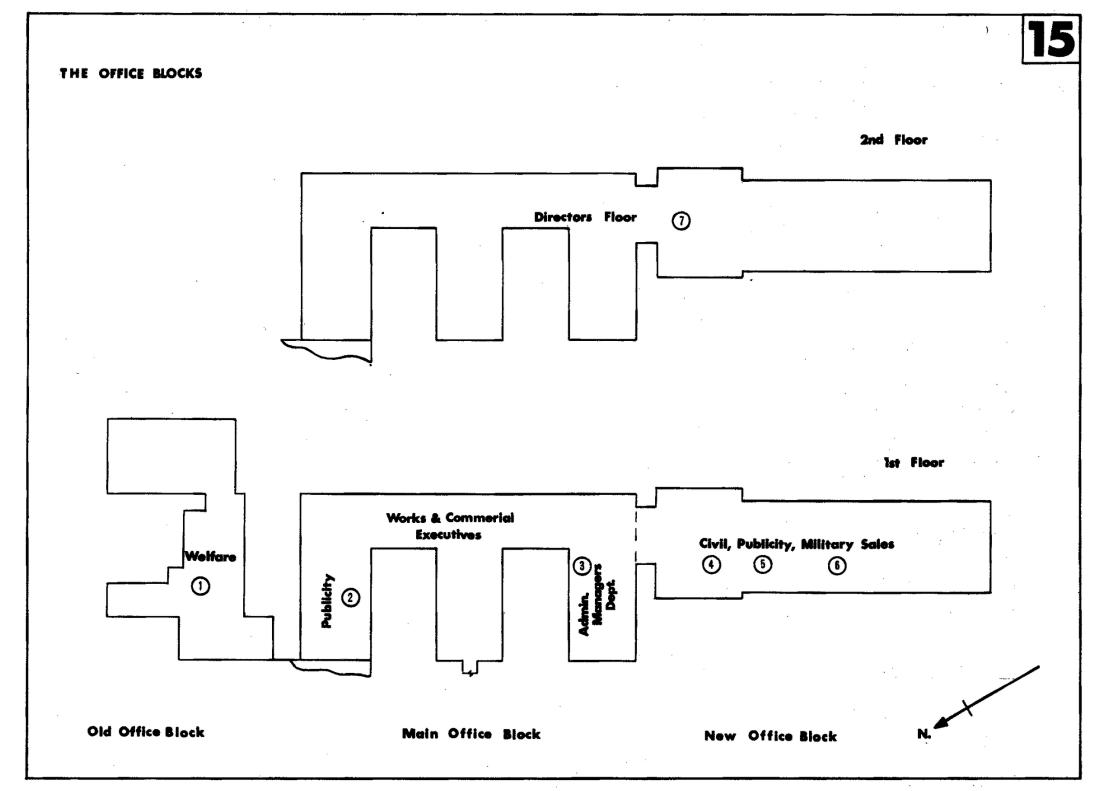

### WEYBRIDGE WORKS

Prepared by the Administration Manager's Department as a reference guide to the manufacturing facilities of the British Aircraft Corporation Ltd. (Weybridge Division).

On the page facing each of the maps there is a list of all the major departments and their areas in square feet.

A supplementary list of minor buildings is to be found at the back of the reference guide.

November 1968

BRITISH AIRCRAFT CORPORATION WEYBRIDGE DIVISION

Images scanned and prepared By Terry Rawkins

terryrawkins@gmx.co.uk