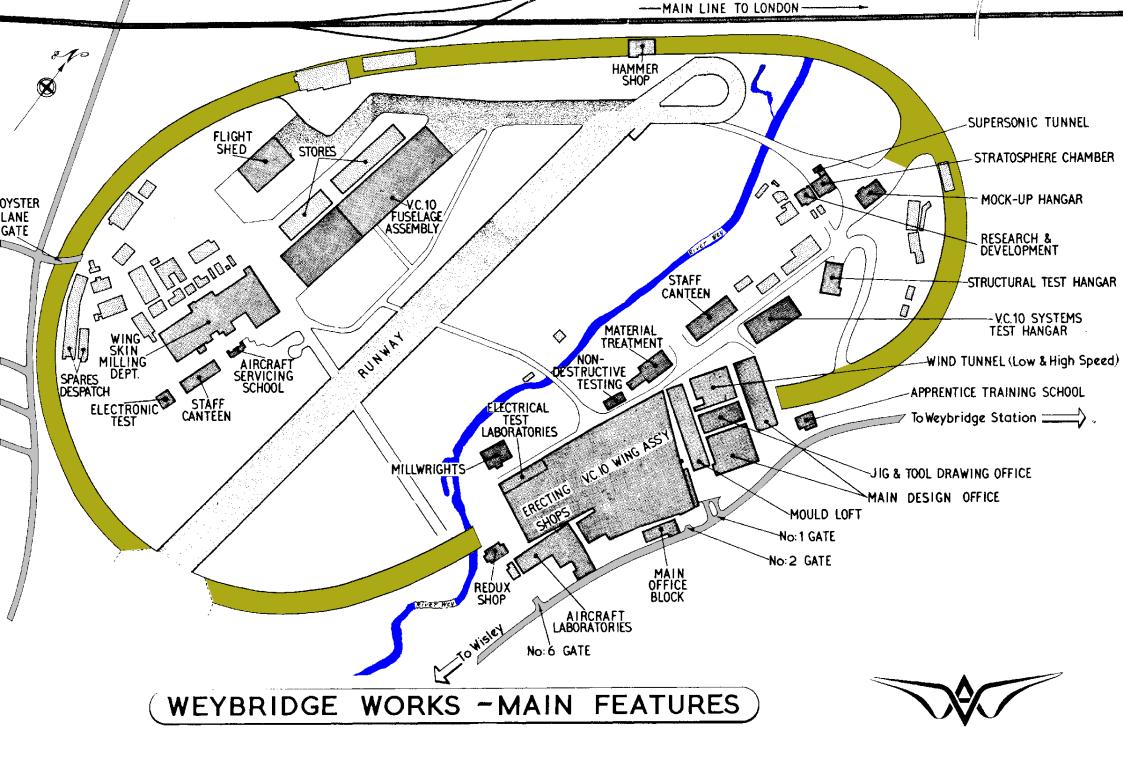

### WEYBRIDGE WORKS

Prepared by the Administration Manager's Department as a reference guide to the manufacturing facilities of the British Aircraft Corporation Ltd. (Weybridge Division).

On the page facing each of the maps there is a list of all the major departments and their areas in square feet.