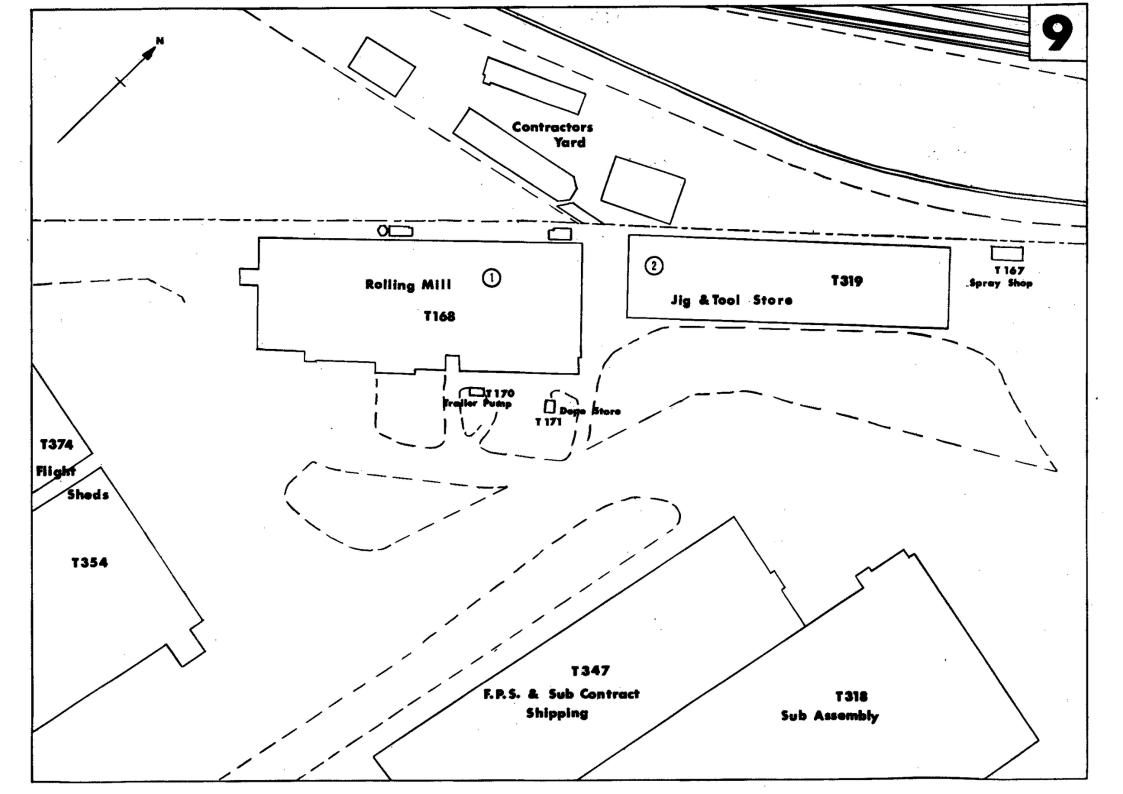

### WEYBRIDGE WORKS

Prepared by the Administration Manager's Department as a reference guide to the manufacturing facilities of the British Aircraft Corporation Ltd. (Weybridge Division).

On the page facing each of the maps there is a list of all the major departments and their areas in square feet.

A supplementary list of minor buildings is to be found at the back of the reference guide.

November 1968

BRITISH AIRCRAFT CORPORATION WEYBRIDGE DIVISION

Images scanned and prepared By Terry Rawkins

terryrawkins@gmx.co.uk