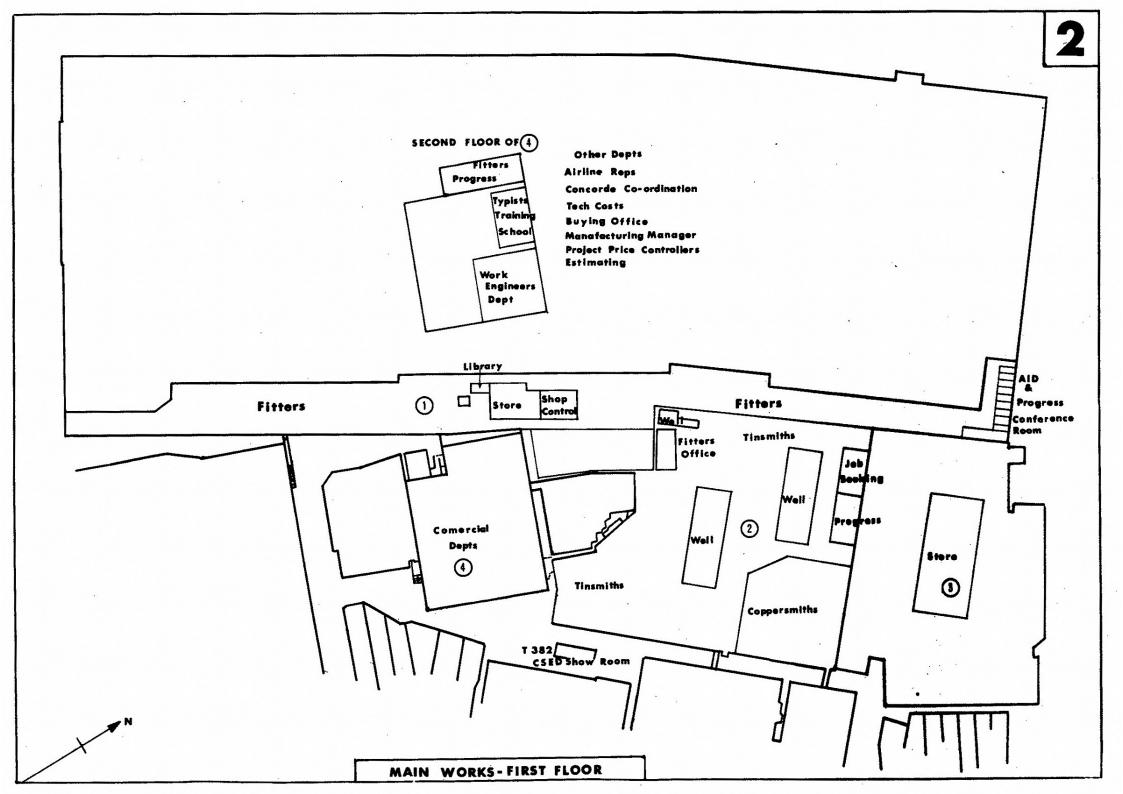

### WEYBRIDGE WORKS

Prepared by the Administration Manager's Department as a reference guide to the manufacturing facilities of the British Aircraft Corporation Ltd. (Weybridge Division).

On the page facing each of the maps there is a list of all the major departments and their areas in square feet.

A supplementary list of minor buildings is to be found at the back of the reference guide.

November 1968

BRITISH AIRCRAFT CORPORATION WEYBRIDGE DIVISION

Images scanned and prepared By Terry Rawkins

terryrawkins@gmx.co.uk