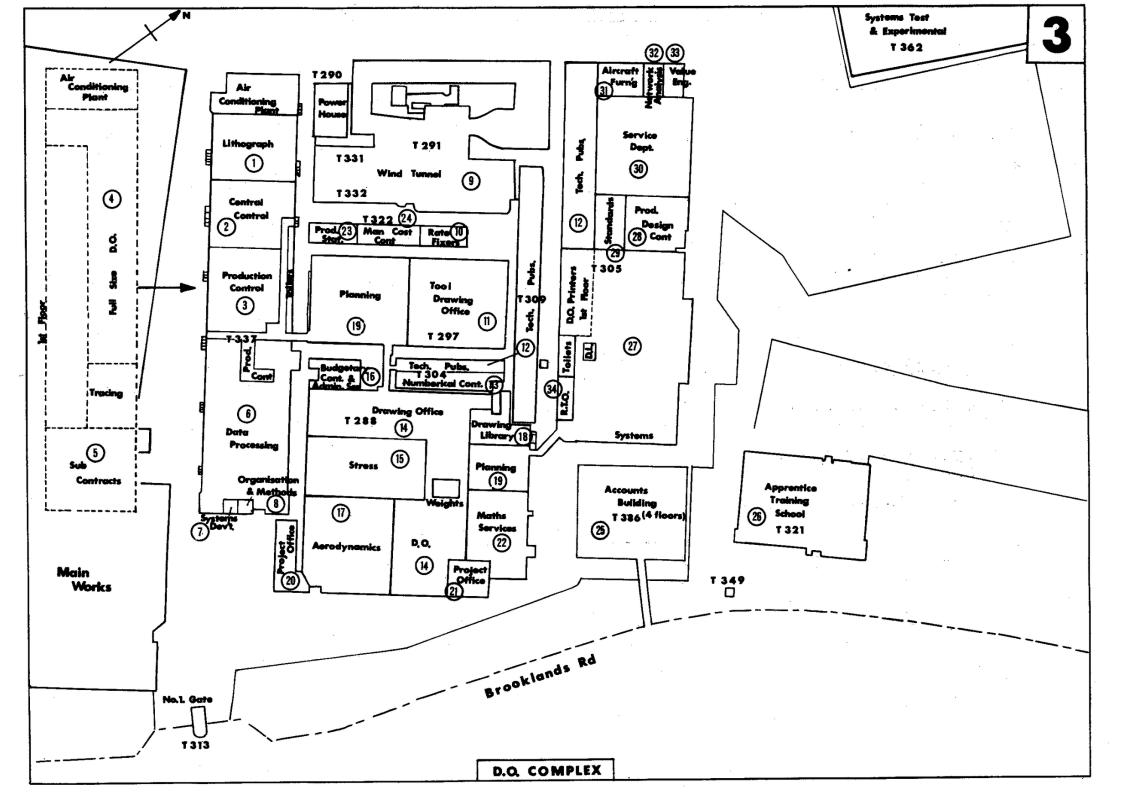

### WEYBRIDGE WORKS

Prepared by the Administration Manager's Department as a reference guide to the manufacturing facilities of the British Aircraft Corporation Ltd. (Weybridge Division).

On the page facing each of the maps there is a list of all the major departments and their areas in square feet.

A supplementary list of minor buildings is to be found at the back of the reference guide.

November 1968

BRITISH AIRCRAFT CORPORATION WEYBRIDGE DIVISION

Images scanned and prepared By Terry Rawkins

terryrawkins@gmx.co.uk