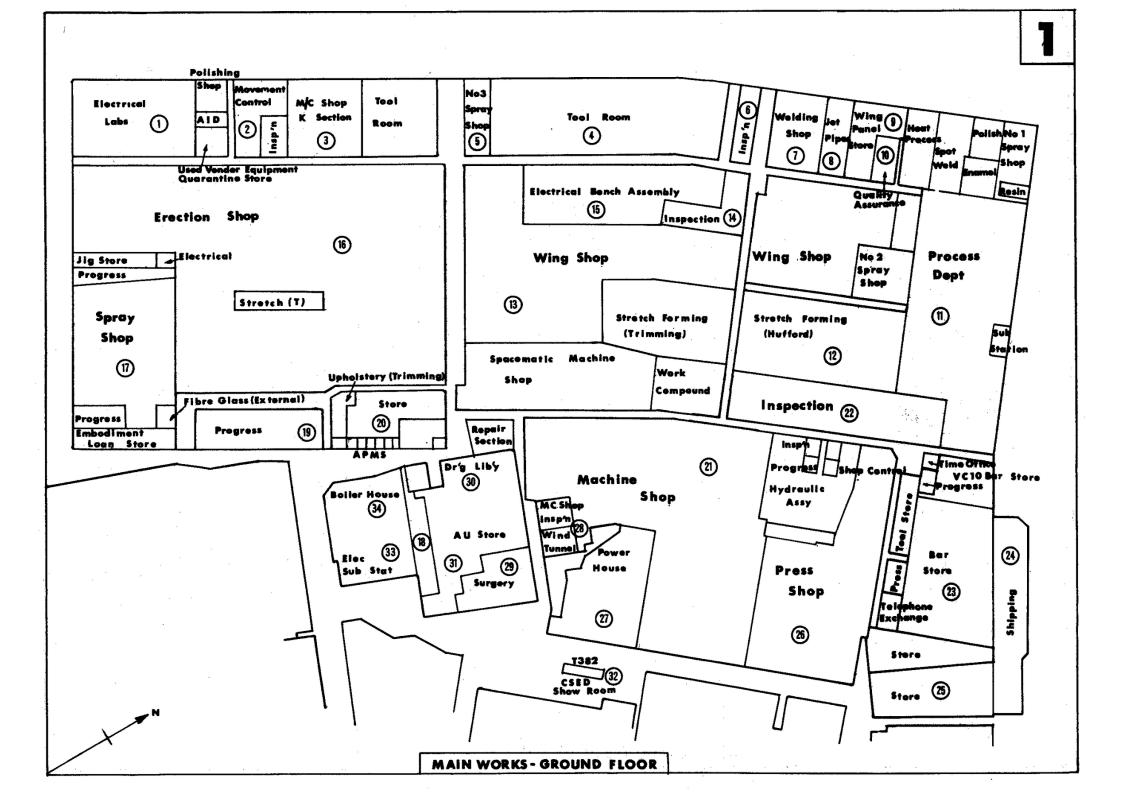

### WEYBRIDGE WORKS

Prepared by the Administration Manager's Department as a reference guide to the manufacturing facilities of the British Aircraft Corporation Ltd. (Weybridge Division).

On the page facing each of the maps there is a list of all the major departments and their areas in square feet.

A supplementary list of minor buildings is to be found at the back of the reference guide.

November 1968

BRITISH AIRCRAFT CORPORATION WEYBRIDGE DIVISION

Images scanned and prepared By Terry Rawkins

terryrawkins@gmx.co.uk