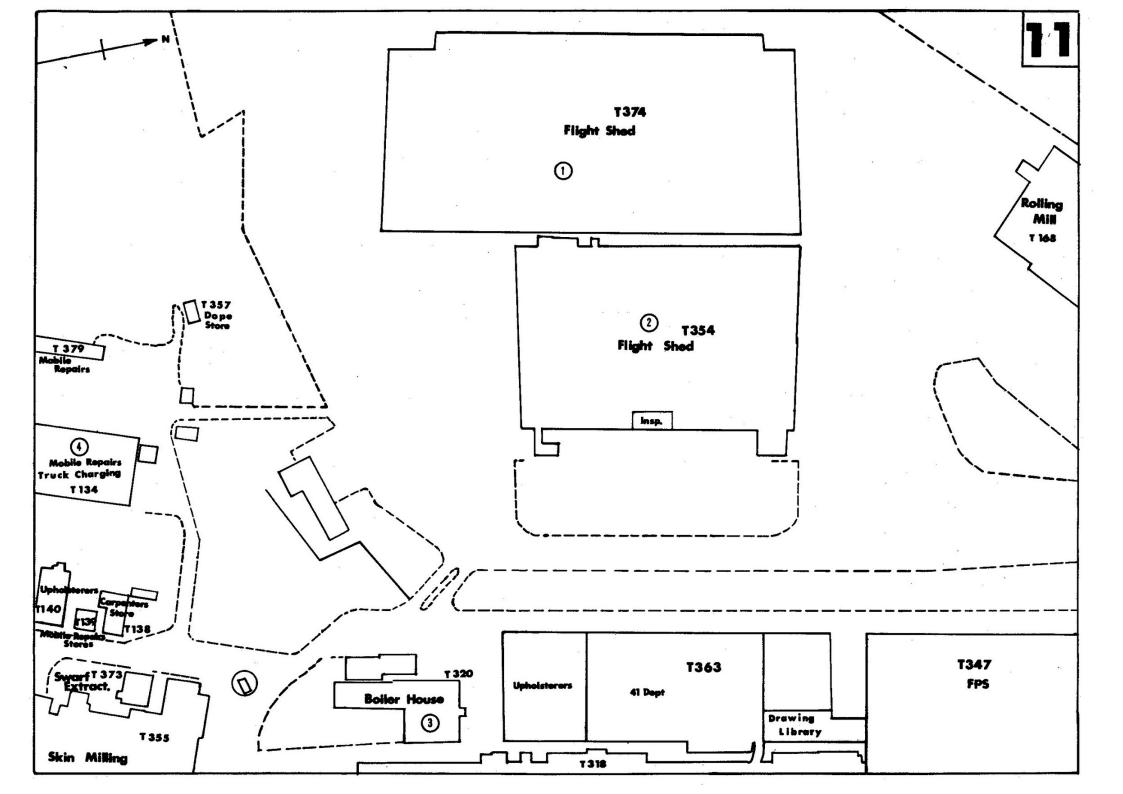

### WEYBRIDGE WORKS

Prepared by the Administration Manager's Department as a reference guide to the manufacturing facilities of the British Aircraft Corporation Ltd. (Weybridge Division).

On the page facing each of the maps there is a list of all the major departments and their areas in square feet.

A supplementary list of minor buildings is to be found at the back of the reference guide.

November 1968

BRITISH AIRCRAFT CORPORATION WEYBRIDGE DIVISION

Images scanned and prepared By Terry Rawkins

terryrawkins@gmx.co.uk