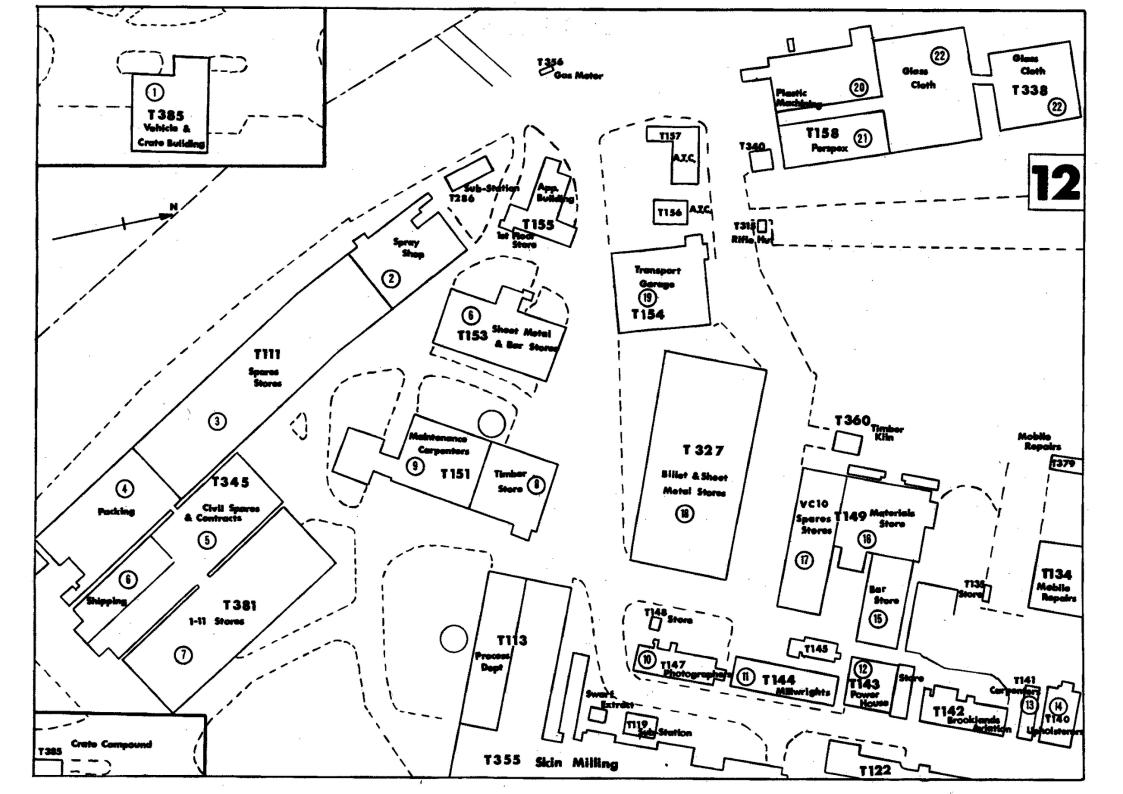

### WEYBRIDGE WORKS

Prepared by the Administration Manager's Department as a reference guide to the manufacturing facilities of the British Aircraft Corporation Ltd. (Weybridge Division).

On the page facing each of the maps there is a list of all the major departments and their areas in square feet.

A supplementary list of minor buildings is to be found at the back of the reference guide.

November 1968

BRITISH AIRCRAFT CORPORATION WEYBRIDGE DIVISION

Images scanned and prepared By Terry Rawkins

terryrawkins@gmx.co.uk