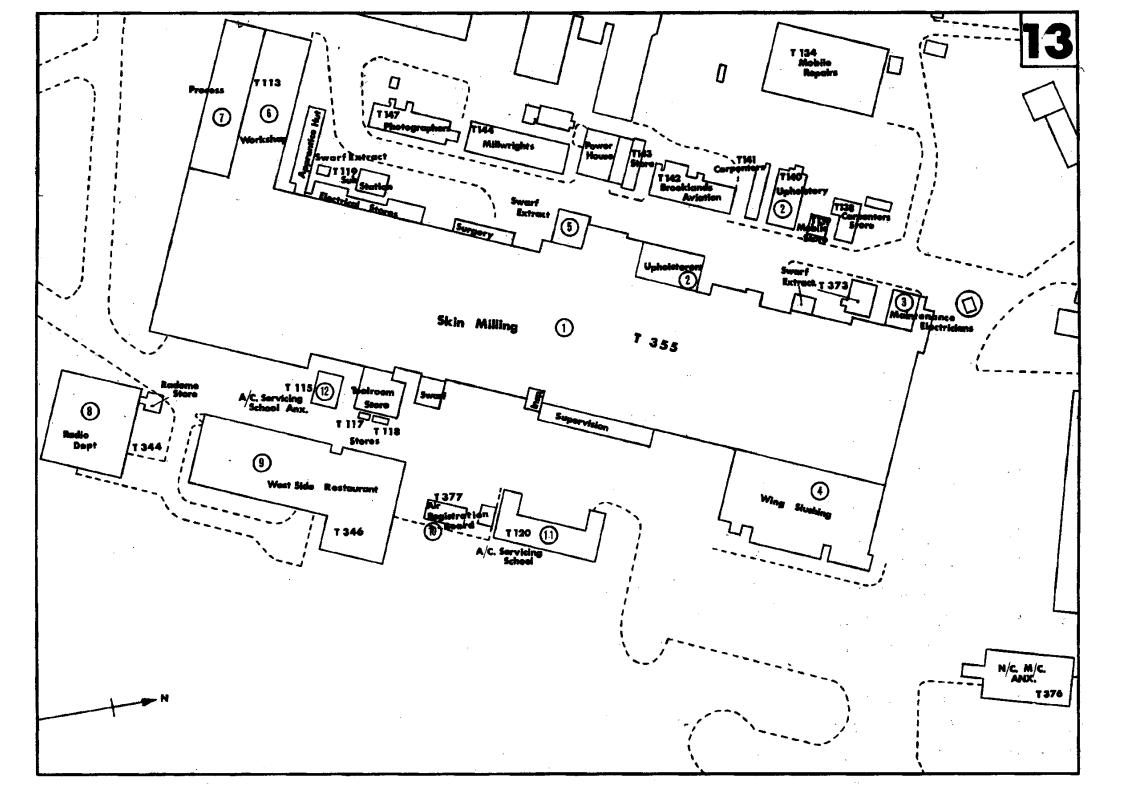

### WEYBRIDGE WORKS

Prepared by the Administration Manager's Department as a reference guide to the manufacturing facilities of the British Aircraft Corporation Ltd. (Weybridge Division).

On the page facing each of the maps there is a list of all the major departments and their areas in square feet.

A supplementary list of minor buildings is to be found at the back of the reference guide.

November 1968

BRITISH AIRCRAFT CORPORATION WEYBRIDGE DIVISION

Images scanned and prepared By Terry Rawkins

terryrawkins@gmx.co.uk